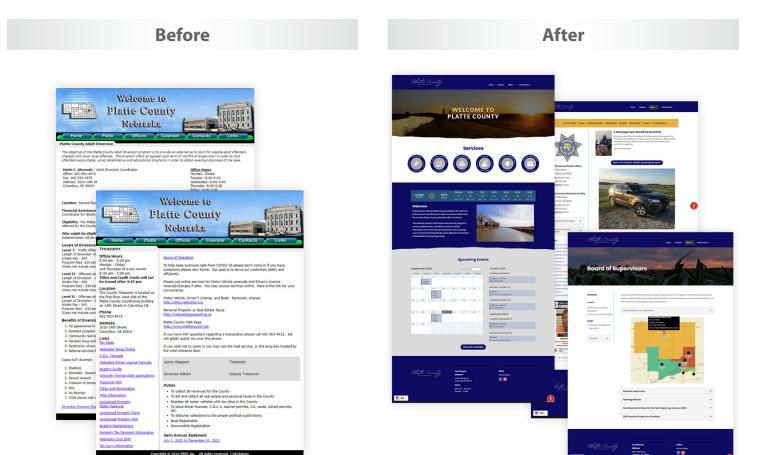

### Challenge

The client sought assistance in redesigning their website, which needed a complete redesign after several years of its current iteration. While wishing to revamp their website into a more functional, user-friendly tool for residents, the county needed to be cognizant of spending allocated funds responsibly and continuing to provide excellent in-person services for those who call their county home. The Powerhouse total remote team solution was the perfect way to effectively achieve their goals.

### Solution

The Powerhouse total remote team solution comes alongside a client to provide services and skills that may fall outside the normal scope of the client's everyday mission—and all for significantly less cost than might be incurred by hiring those skills individually or by employing someone full-time. In this case, Platte County needed a complete website redesign and additional reachback hours for a specific amount of time after the website went live to support and correct any glitches that may arise during the rollout period. The Powerhouse total remote team solution was able to quickly identify the client's needs and incorporate what they wanted in their website into a new design that more effectively showcases who they are and what they offer. By partnering with Powerhouse, Platte County was able to continue to provide their usual level of services without the additional stress and time management required to address their website needs. Additionally, partnering with Powerhouse ensured they were using county funds judiciously, resulting in a new website that is user-friendly and an effective online extension of their exemplary services.

### Results

The Powerhouse/Platte County, Nebraska partnership was the perfect way for a small county government to update their online presence in a meaningful way that ensures their residents have access and can easily navigate their way to the information and resources they need. The partnership resulted in a <u>website</u> that looks fresh and modern yet is easy to use and readily available to all Platte County residents and those who wish to learn more about the county.